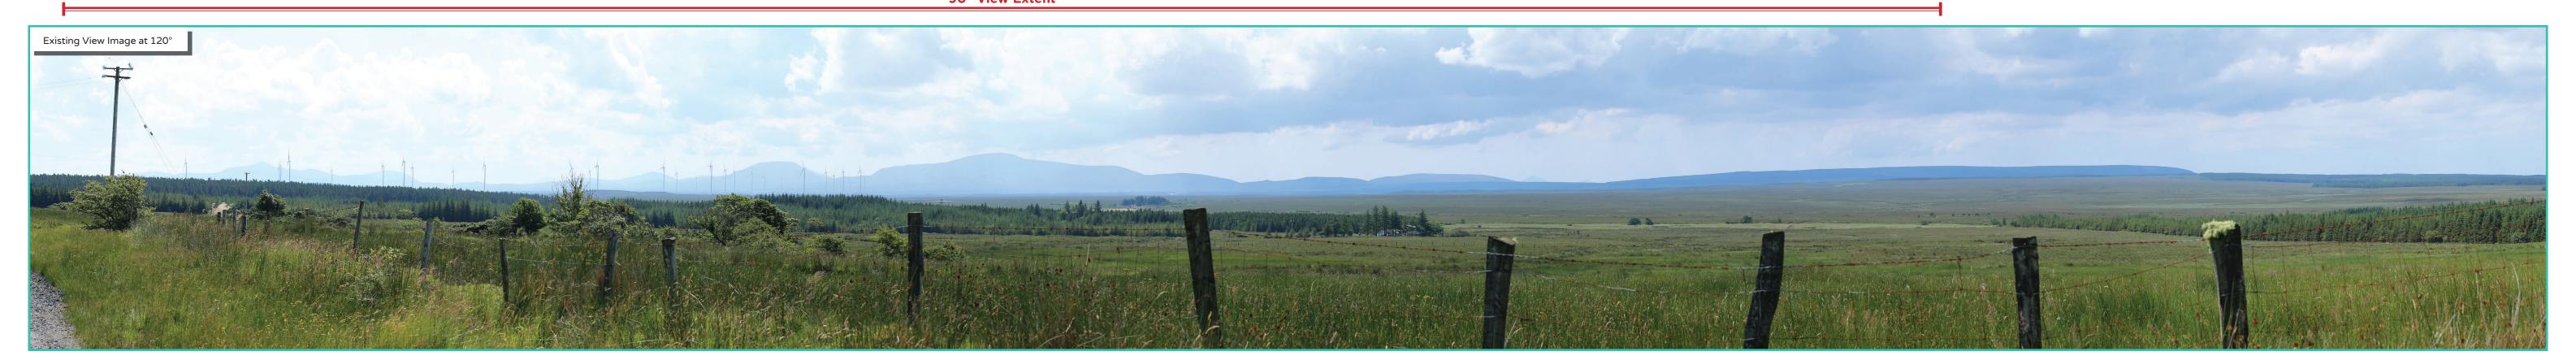

## Photomontage 12

View Point: View from a local road in the townland of Cluddaun approximately 7.9km north-east of the nearest proposed turbine

| View point grid reference              | 502,381(E); 830,337(N)                                                                                    |
|----------------------------------------|-----------------------------------------------------------------------------------------------------------|
| Date of image taken                    | 20.7.2021                                                                                                 |
| Time of image taken                    | 2:00pm                                                                                                    |
| View point elevation                   | 129m                                                                                                      |
| Angle of Views                         | 90° / 53.5°                                                                                               |
| View Direction (Image Centre)          | 215° / 235°                                                                                               |
| Horizontal extent of proposed turbines | 21°                                                                                                       |
| Distance to nearest proposed turbine   | 7.9km (T15)                                                                                               |
| Number of proposed turbines visible    | 21/21                                                                                                     |
| Turbine Hub Height                     | 115m                                                                                                      |
| Turbine Tip Height                     | 200m                                                                                                      |
| Turbine Rotor Diameter                 | 170m                                                                                                      |
| Montage Type                           | Type 4*: Photomontage / Photowire /Survey / Scale Verifiable                                              |
| Camera & Lens                          | Canon 5D Mark III / Full Frame Sensor with a 50mm Lens                                                    |
| Tripod                                 | Manfrotto 190X extended to approx 1.5m.                                                                   |
| Guidance                               | * Visual Representation of Development Proposals, Landscape Institute Technical Guidance Note 06/19, 2019 |
| Map Licence                            | © Ordnance Survey Ireland. All rights reserved. Licence number CYAL50267517                               |

## Prepared by

Planning & Environmental Consultants Tuam Road, Galway.

Tel: (091) 73 56 11 E-mail: info@mkoireland.ie Website: www.mkoireland.ie

90° View Extent