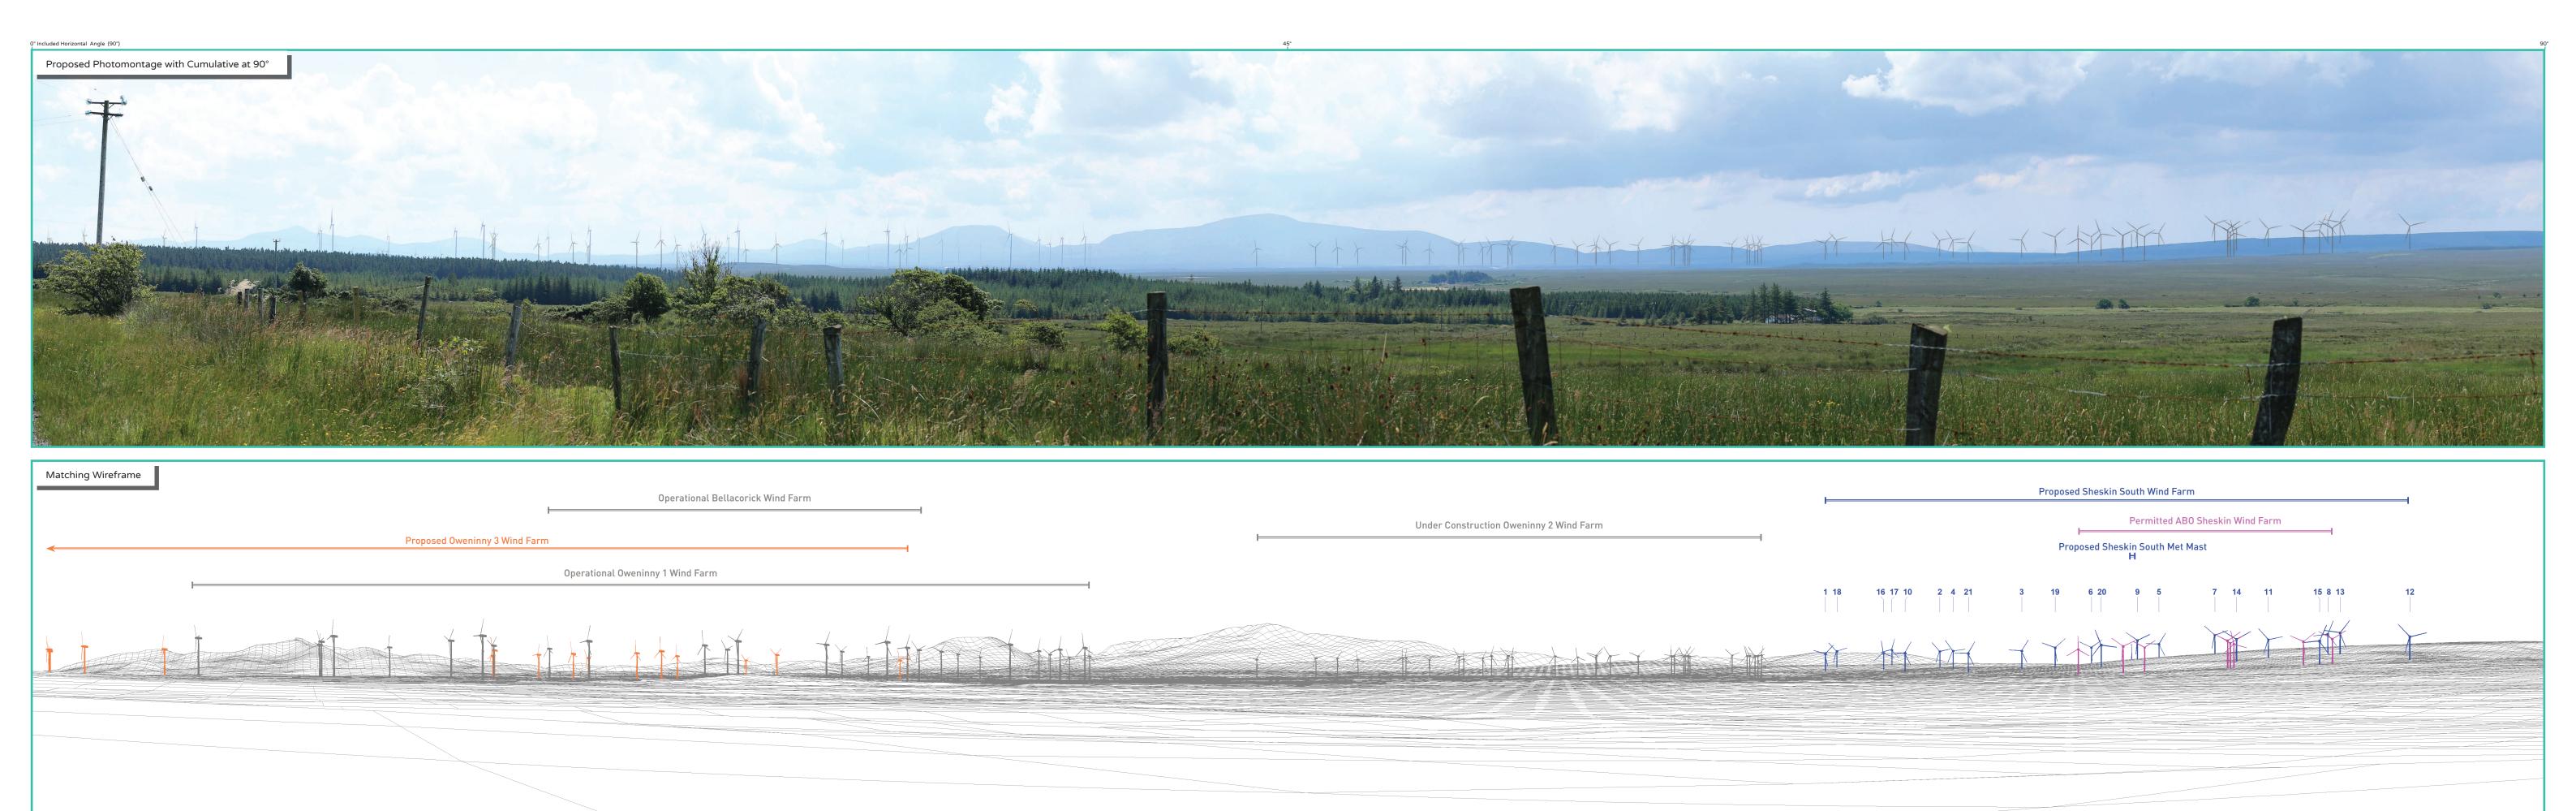

## Photomontage 12

View Point: View from a local road in the townland of Cluddaun approximately 7.9km north-east of the nearest proposed turbine

| View point grid reference              | 502,381(E); 830,337(N)                                                                                    |
|----------------------------------------|-----------------------------------------------------------------------------------------------------------|
| Date of image taken                    | 20.7.2021                                                                                                 |
| Time of image taken                    | 2:00pm                                                                                                    |
| View point elevation                   | 129m                                                                                                      |
| Angle of Views                         | 90° / 53.5°                                                                                               |
| View Direction (Image Centre)          | 215° / 235°                                                                                               |
| Horizontal extent of proposed turbines | 21°                                                                                                       |
| Distance to nearest proposed turbine   | 7.9km (T15)                                                                                               |
| Number of proposed turbines visible    | 21/21                                                                                                     |
| Turbine Hub Height                     | 115m                                                                                                      |
| Turbine Tip Height                     | 200m                                                                                                      |
| Turbine Rotor Diameter                 | 170m                                                                                                      |
| Montage Type                           | Type 4*: Photomontage / Photowire /Survey / Scale Verifiable                                              |
| Camera & Lens                          | Canon 5D Mark III / Full Frame Sensor with a 50mm Lens                                                    |
| Tripod                                 | Manfrotto 190X extended to approx 1.5m.                                                                   |
| Guidance                               | * Visual Representation of Development Proposals, Landscape Institute Technical Guidance Note 06/19, 2019 |
| Map Licence                            | © Ordnance Survey Ireland. All rights reserved. Licence number CYAL50267517                               |

View point relative to 20km radius.

View point relative to wind farm site.

Detail of view point location.

## Map Legend

Area shown in 90° view

Area shown in 53.5° view

View Point

Proposed Wind Farm

Permitted Wind Farms

Existing\Operational\Under Construction Wind Farms

Other Proposed Wind Farms