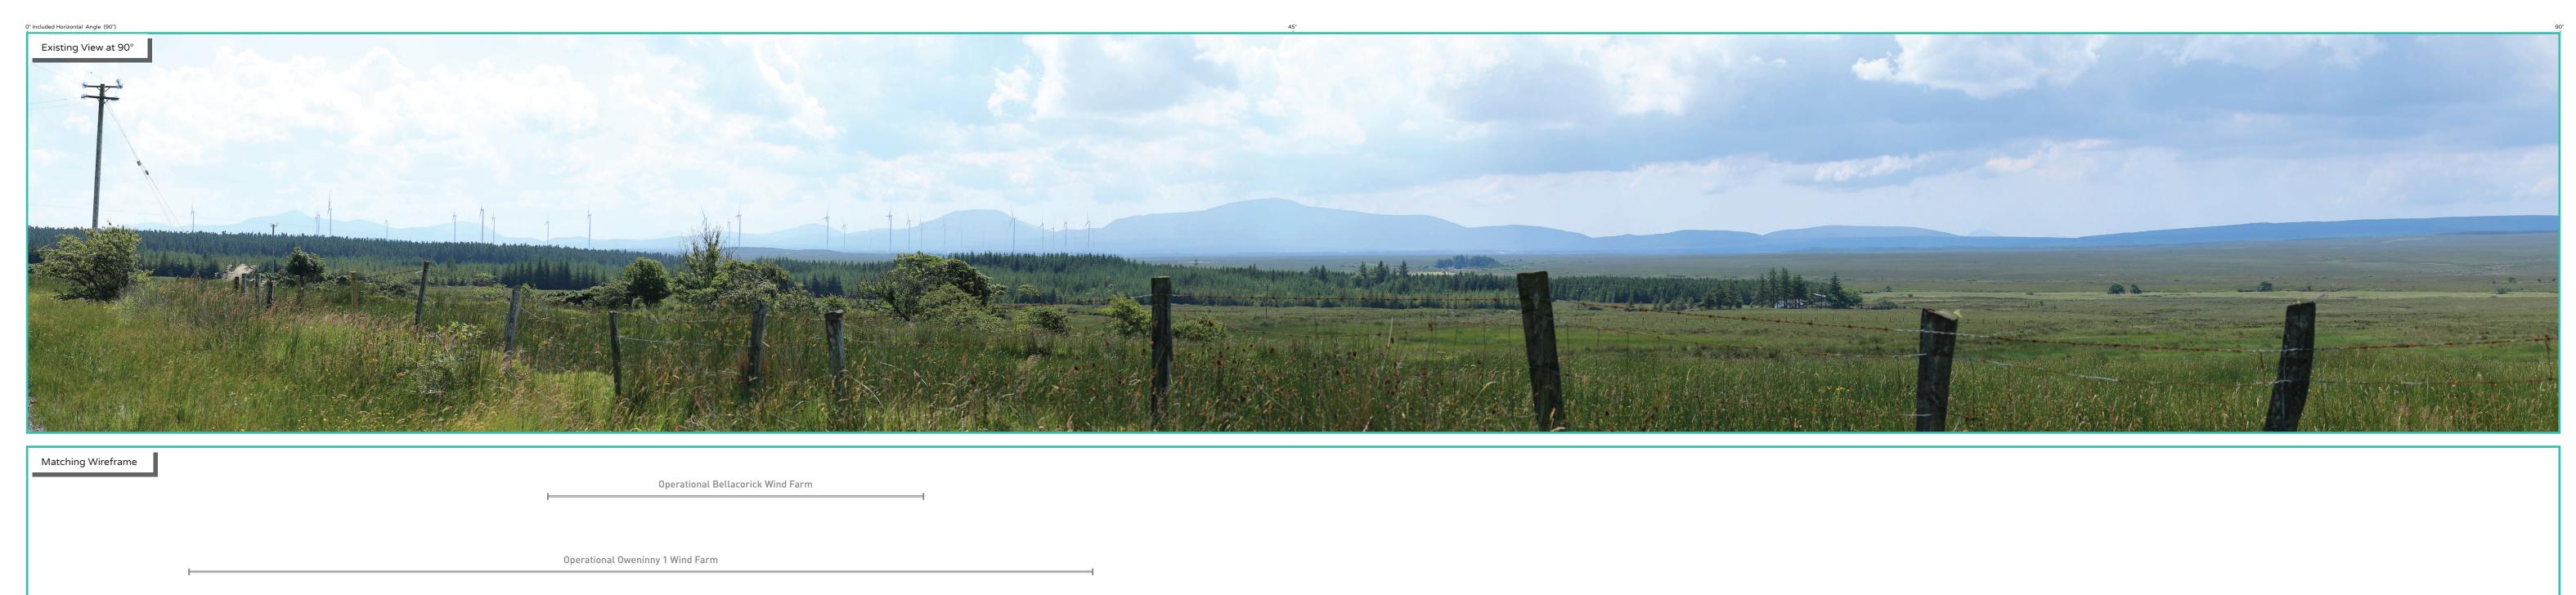

## Photomontage 12

View Point: View from a local road in the townland of Cluddaun approximately 7.9km north-east of the nearest proposed turbine

| View point grid reference              | 502,381(E); 830,337(N)                                                                                    |
|----------------------------------------|-----------------------------------------------------------------------------------------------------------|
| Date of image taken                    | 20.7.2021                                                                                                 |
| Time of image taken                    | 2:00pm                                                                                                    |
| View point elevation                   | 129m                                                                                                      |
| Angle of Views                         | 90° / 53.5°                                                                                               |
| View Direction (Image Centre)          | 215° / 235°                                                                                               |
| Horizontal extent of proposed turbines | 21°                                                                                                       |
| Distance to nearest proposed turbine   | 7.9km (T15)                                                                                               |
| Number of proposed turbines visible    | 21/21                                                                                                     |
| Turbine Hub Height                     | 115m                                                                                                      |
| Turbine Tip Height                     | 200m                                                                                                      |
| Turbine Rotor Diameter                 | 170m                                                                                                      |
| Montage Type                           | Type 4*: Photomontage / Photowire /Survey / Scale Verifiable                                              |
| Camera & Lens                          | Canon 5D Mark III / Full Frame Sensor with a 50mm Lens                                                    |
| Tripod                                 | Manfrotto 190X extended to approx 1.5m.                                                                   |
| Guidance                               | * Visual Representation of Development Proposals, Landscape Institute Technical Guidance Note 06/19, 2019 |
| Map Licence                            | © Ordnance Survey Ireland. All rights reserved. Licence number CYAL50267517                               |

## Map Legend

Area shown in 90° view

Area shown in 53.5° view

View Point

Proposed Wind Farm

Permitted Wind Farms

Existing\Operational\Under Construction Wind Farms

Other Proposed Wind Farms