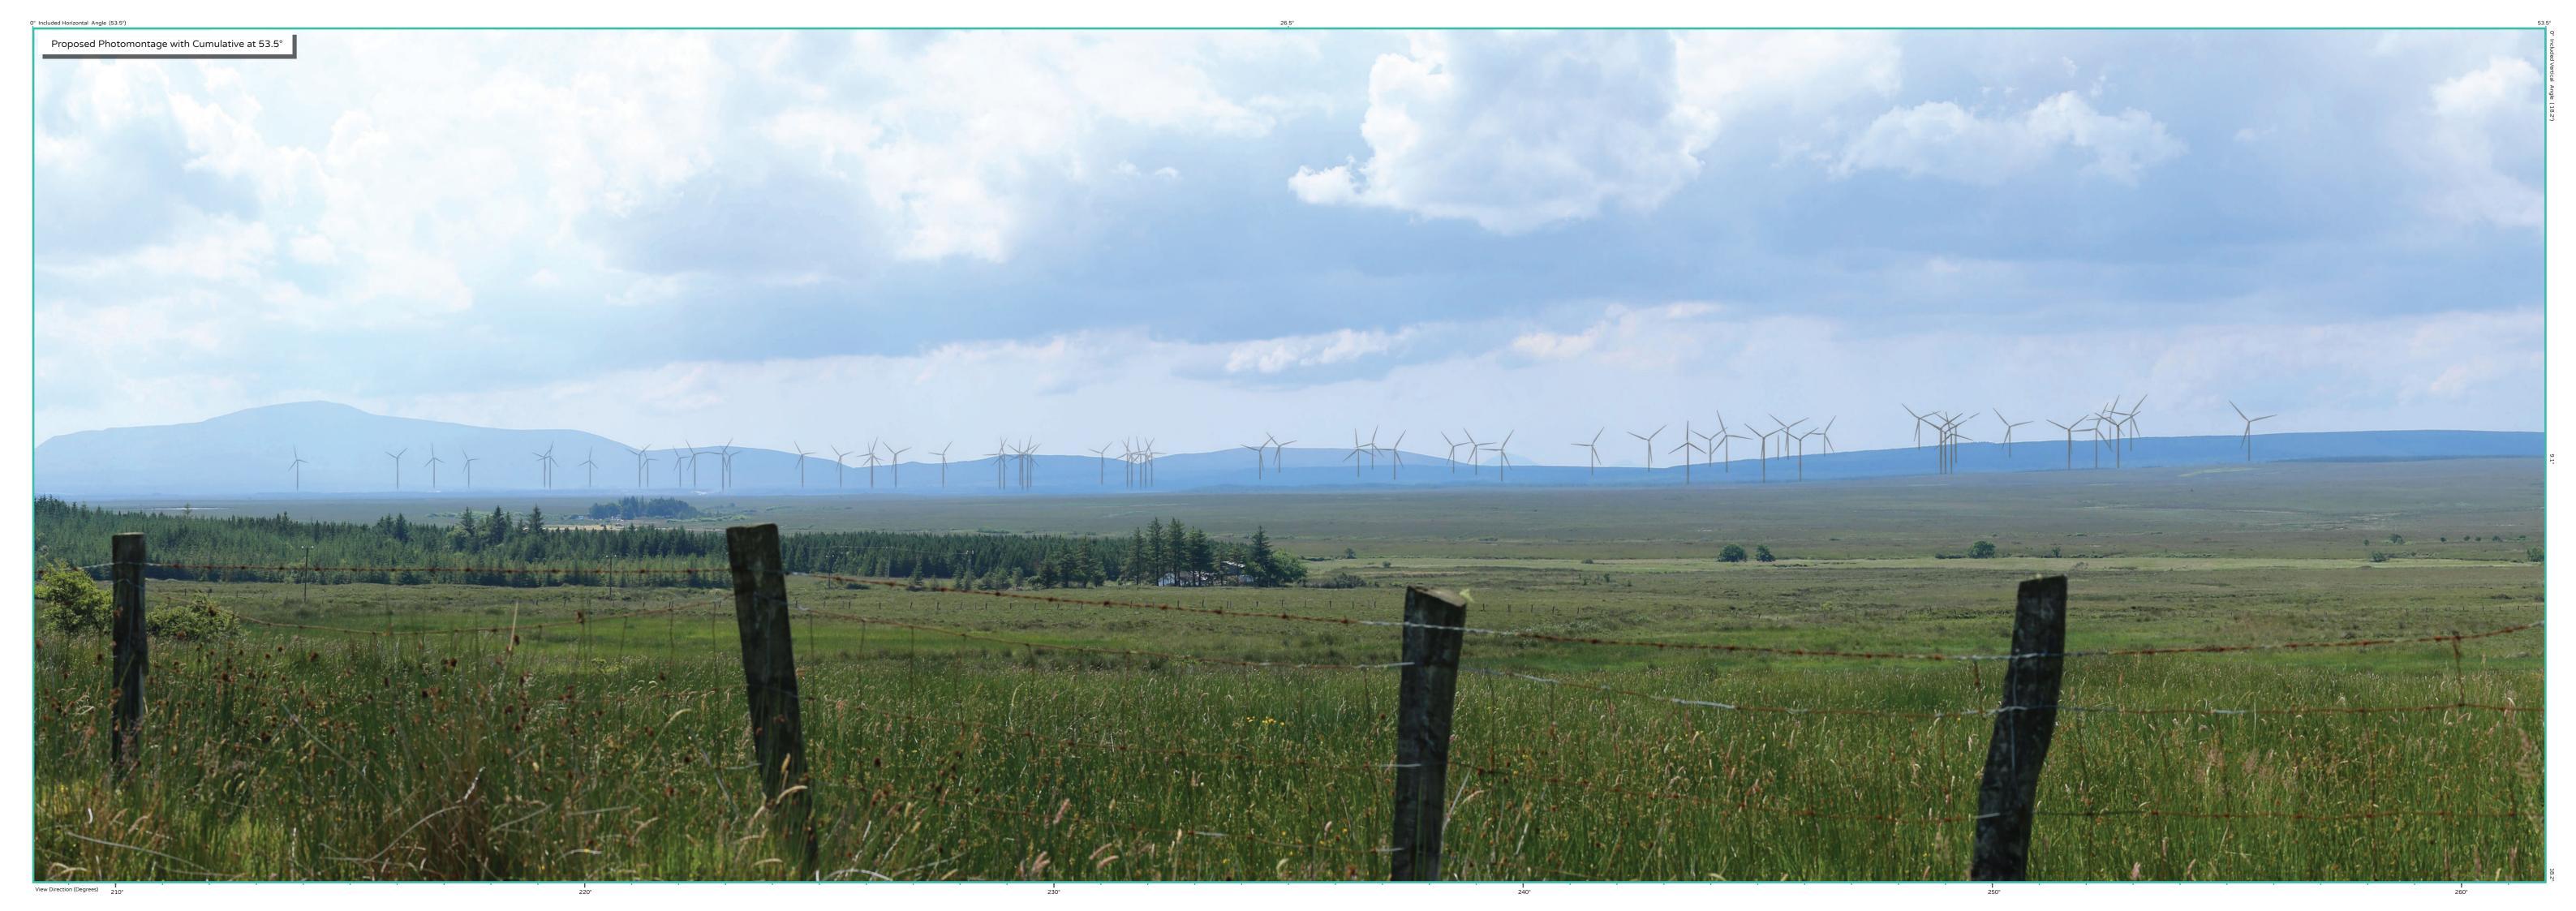

## Photomontage 12

View Point: View from a local road in the townland of Cluddaun approximately 7.9km north-east of the nearest proposed turbine

| View point grid reference              | 502,381(E); 830,337(N)                                                                                    |
|----------------------------------------|-----------------------------------------------------------------------------------------------------------|
| Date of image taken                    | 20.7.2021                                                                                                 |
| Time of image taken                    | 2:00pm                                                                                                    |
| View point elevation                   | 129m                                                                                                      |
| Angle of Views                         | 90° / 53.5°                                                                                               |
| View Direction (Image Centre)          | 215° / 235°                                                                                               |
| Horizontal extent of proposed turbines | 21°                                                                                                       |
| Distance to nearest proposed turbine   | 7.9km (T15)                                                                                               |
| Number of proposed turbines visible    | 21/21                                                                                                     |
| Turbine Hub Height                     | 115m                                                                                                      |
| Turbine Tip Height                     | 200m                                                                                                      |
| Turbine Rotor Diameter                 | 170m                                                                                                      |
| Montage Type                           | Type 4*: Photomontage / Photowire /Survey / Scale Verifiable                                              |
| Camera & Lens                          | Canon 5D Mark III / Full Frame Sensor with a 50mm Lens                                                    |
| Tripod                                 | Manfrotto 190X extended to approx 1.5m.                                                                   |
| Guidance                               | * Visual Representation of Development Proposals, Landscape Institute Technical Guidance Note 06/19, 2019 |
| Map Licence                            | © Ordnance Survey Ireland. All rights reserved. Licence number CYAL50267517                               |

View point relative to 20km radius.

View point relative to wind farm site.

Detail of view point location.

## Map Legend

Area shown in 90° view

Area shown in 53.5° view

View Point

Proposed Wind Farm

Permitted Wind Farms

Existing\Operational\Under Construction Wind Farms

Other Proposed Wind Farms