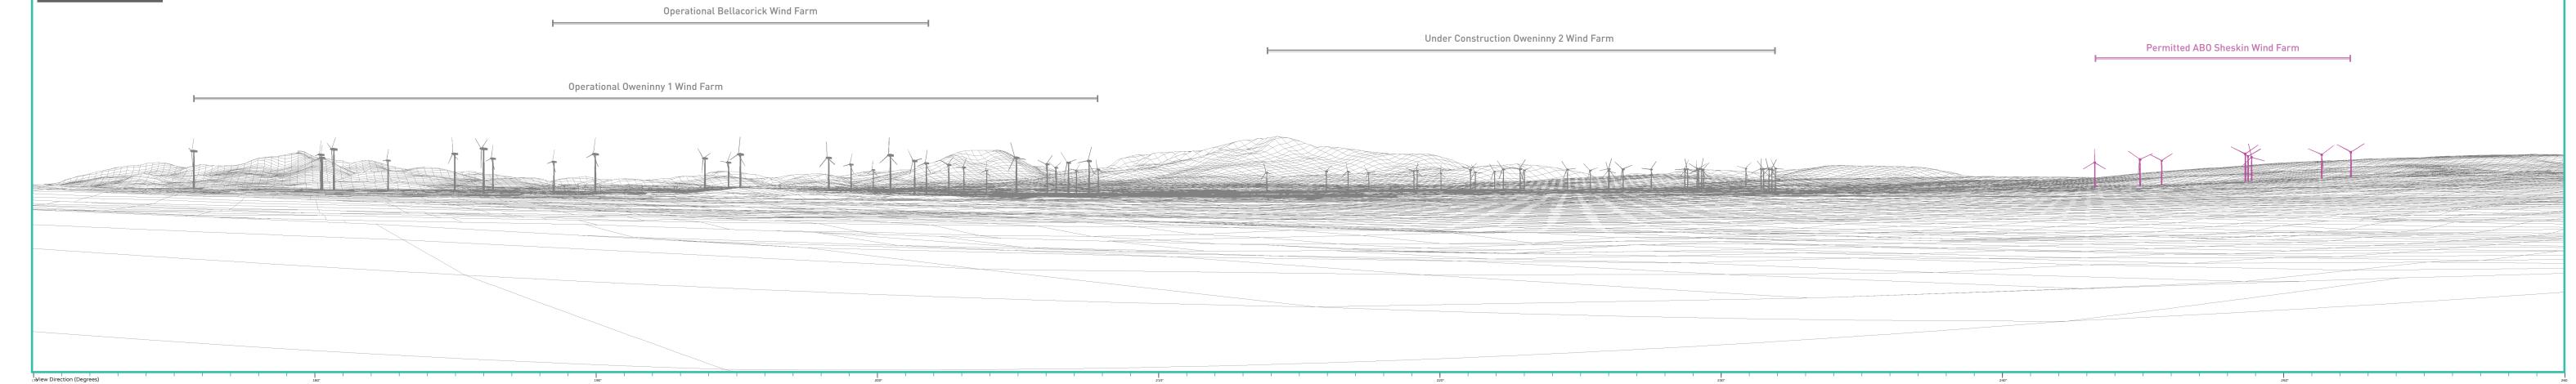

## Photomontage 12

View Point: View from a local road in the townland of Cluddaun approximately 7.9km north-east of the nearest proposed turbine

| View point grid reference              | 502,381(E); 830,337(N)                                                                                    |
|----------------------------------------|-----------------------------------------------------------------------------------------------------------|
| Date of image taken                    | 20.7.2021                                                                                                 |
| Time of image taken                    | 2:00pm                                                                                                    |
| View point elevation                   | 129m                                                                                                      |
| Angle of Views                         | 90° / 53.5°                                                                                               |
| View Direction (Image Centre)          | 215° / 235°                                                                                               |
| Horizontal extent of proposed turbines | 21°                                                                                                       |
| Distance to nearest proposed turbine   | 7.9km (T15)                                                                                               |
| Number of proposed turbines visible    | 21/21                                                                                                     |
| Turbine Hub Height                     | 115m                                                                                                      |
| Turbine Tip Height                     | 200m                                                                                                      |
| Turbine Rotor Diameter                 | 170m                                                                                                      |
| Montage Type                           | Type 4*: Photomontage / Photowire /Survey / Scale Verifiable                                              |
| Camera & Lens                          | Canon 5D Mark III / Full Frame Sensor with a 50mm Lens                                                    |
| Tripod                                 | Manfrotto 190X extended to approx 1.5m.                                                                   |
| Guidance                               | * Visual Representation of Development Proposals, Landscape Institute Technical Guidance Note 06/19, 2019 |
| Map Licence                            | © Ordnance Survey Ireland. All rights reserved. Licence number CYAL50267517                               |

## Map Legend

Area shown in 90° view

Area shown in 53.5° view

View Point

Proposed Wind Farm

Permitted Wind Farms

Existing\Operational\Under Construction Wind Farms

Other Proposed Wind Farms