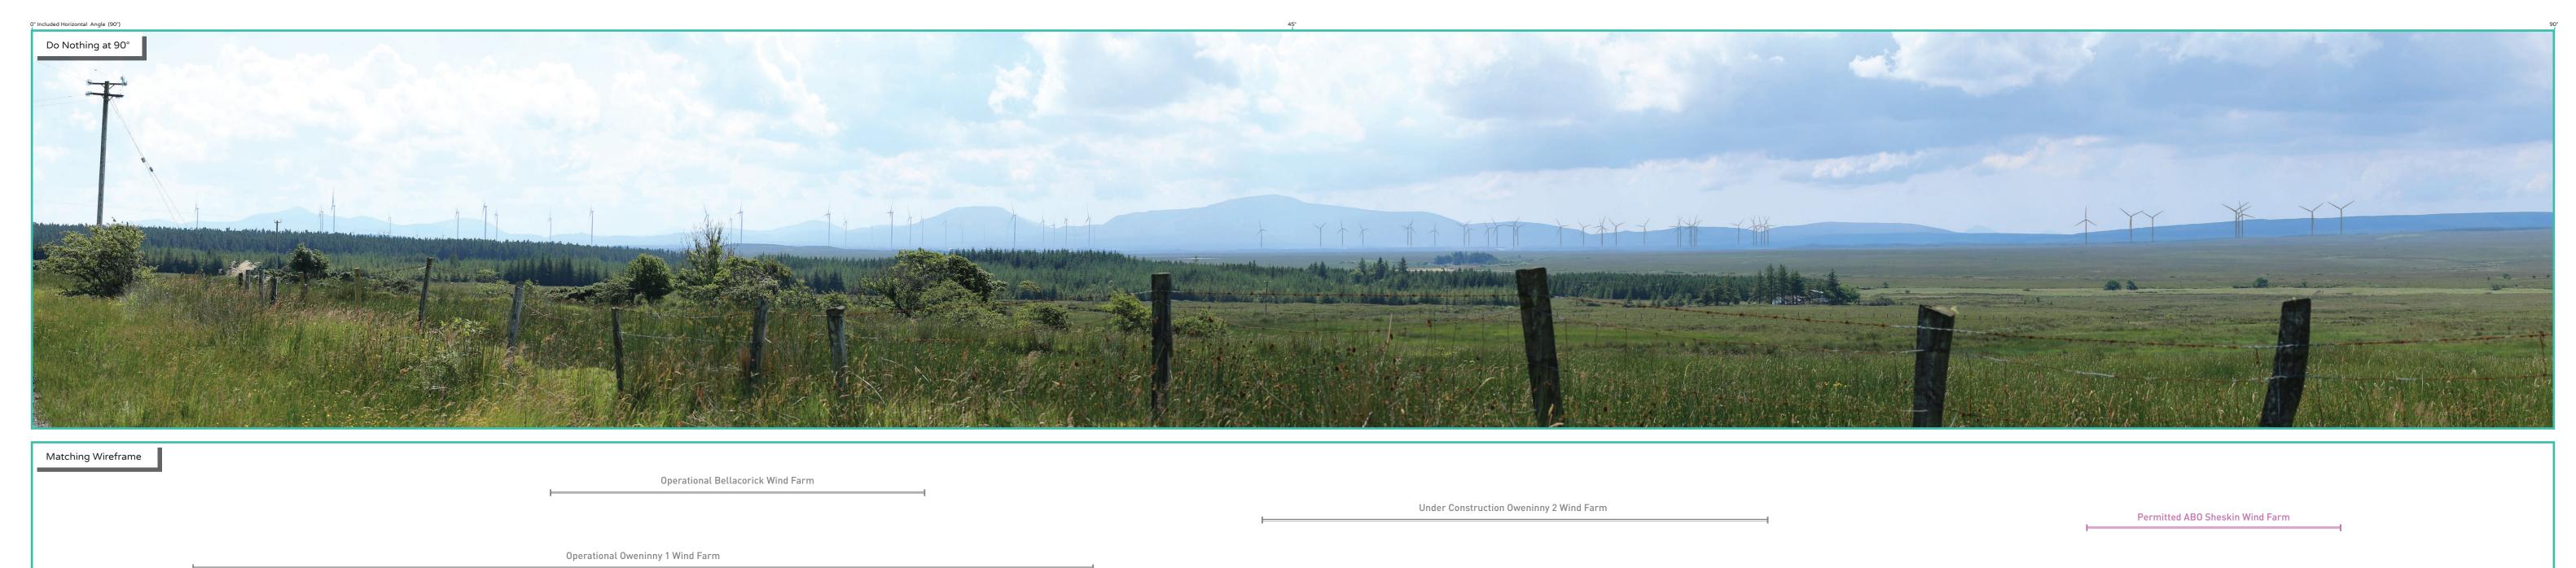

## Photomontage 12

View Point: View from a local road in the townland of Cluddaun approximately 7.9km north-east of the nearest proposed turbine

| View point grid reference              | 502,381(E); 830,337(N)                                                                                    |
|----------------------------------------|-----------------------------------------------------------------------------------------------------------|
| Date of image taken                    | 20.7.2021                                                                                                 |
| Time of image taken                    | 2:00pm                                                                                                    |
| View point elevation                   | 129m                                                                                                      |
| Angle of Views                         | 90° / 53.5°                                                                                               |
| View Direction (Image Centre)          | 215° / 235°                                                                                               |
| Horizontal extent of proposed turbines | 21°                                                                                                       |
| Distance to nearest proposed turbine   | 7.9km (T15)                                                                                               |
| Number of proposed turbines visible    | 21/21                                                                                                     |
| Turbine Hub Height                     | 115m                                                                                                      |
| Turbine Tip Height                     | 200m                                                                                                      |
| Turbine Rotor Diameter                 | 170m                                                                                                      |
| Montage Type                           | Type 4*: Photomontage / Photowire /Survey / Scale Verifiable                                              |
| Camera & Lens                          | Canon 5D Mark III / Full Frame Sensor with a 50mm Lens                                                    |
| Tripod                                 | Manfrotto 190X extended to approx 1.5m.                                                                   |
| Guidance                               | * Visual Representation of Development Proposals, Landscape Institute Technical Guidance Note 06/19, 2019 |
| Map Licence                            | © Ordnance Survey Ireland. All rights reserved. Licence number CYAL50267517                               |

## Map Legend

Area shown in 90° view

Area shown in 53.5° view

View Point

Proposed Wind Farm

Permitted Wind Farms

Existing\Operational\Under Construction Wind Farms

Other Proposed Wind Farms