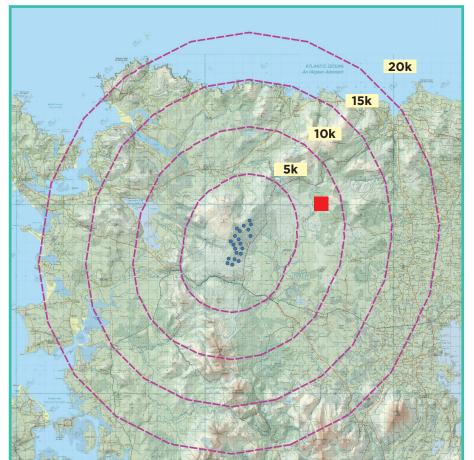

View point relative to 20km radius.

View point relative to wind farm site.

Detail of view point location.

## Map Legend

Area shown in 90° view

Area shown in 53.5° view

View Point

Proposed Wind Farm

Permitted Wind Farms

Existing\Operational\Under Construction Wind Farms

Other Proposed Wind Farms