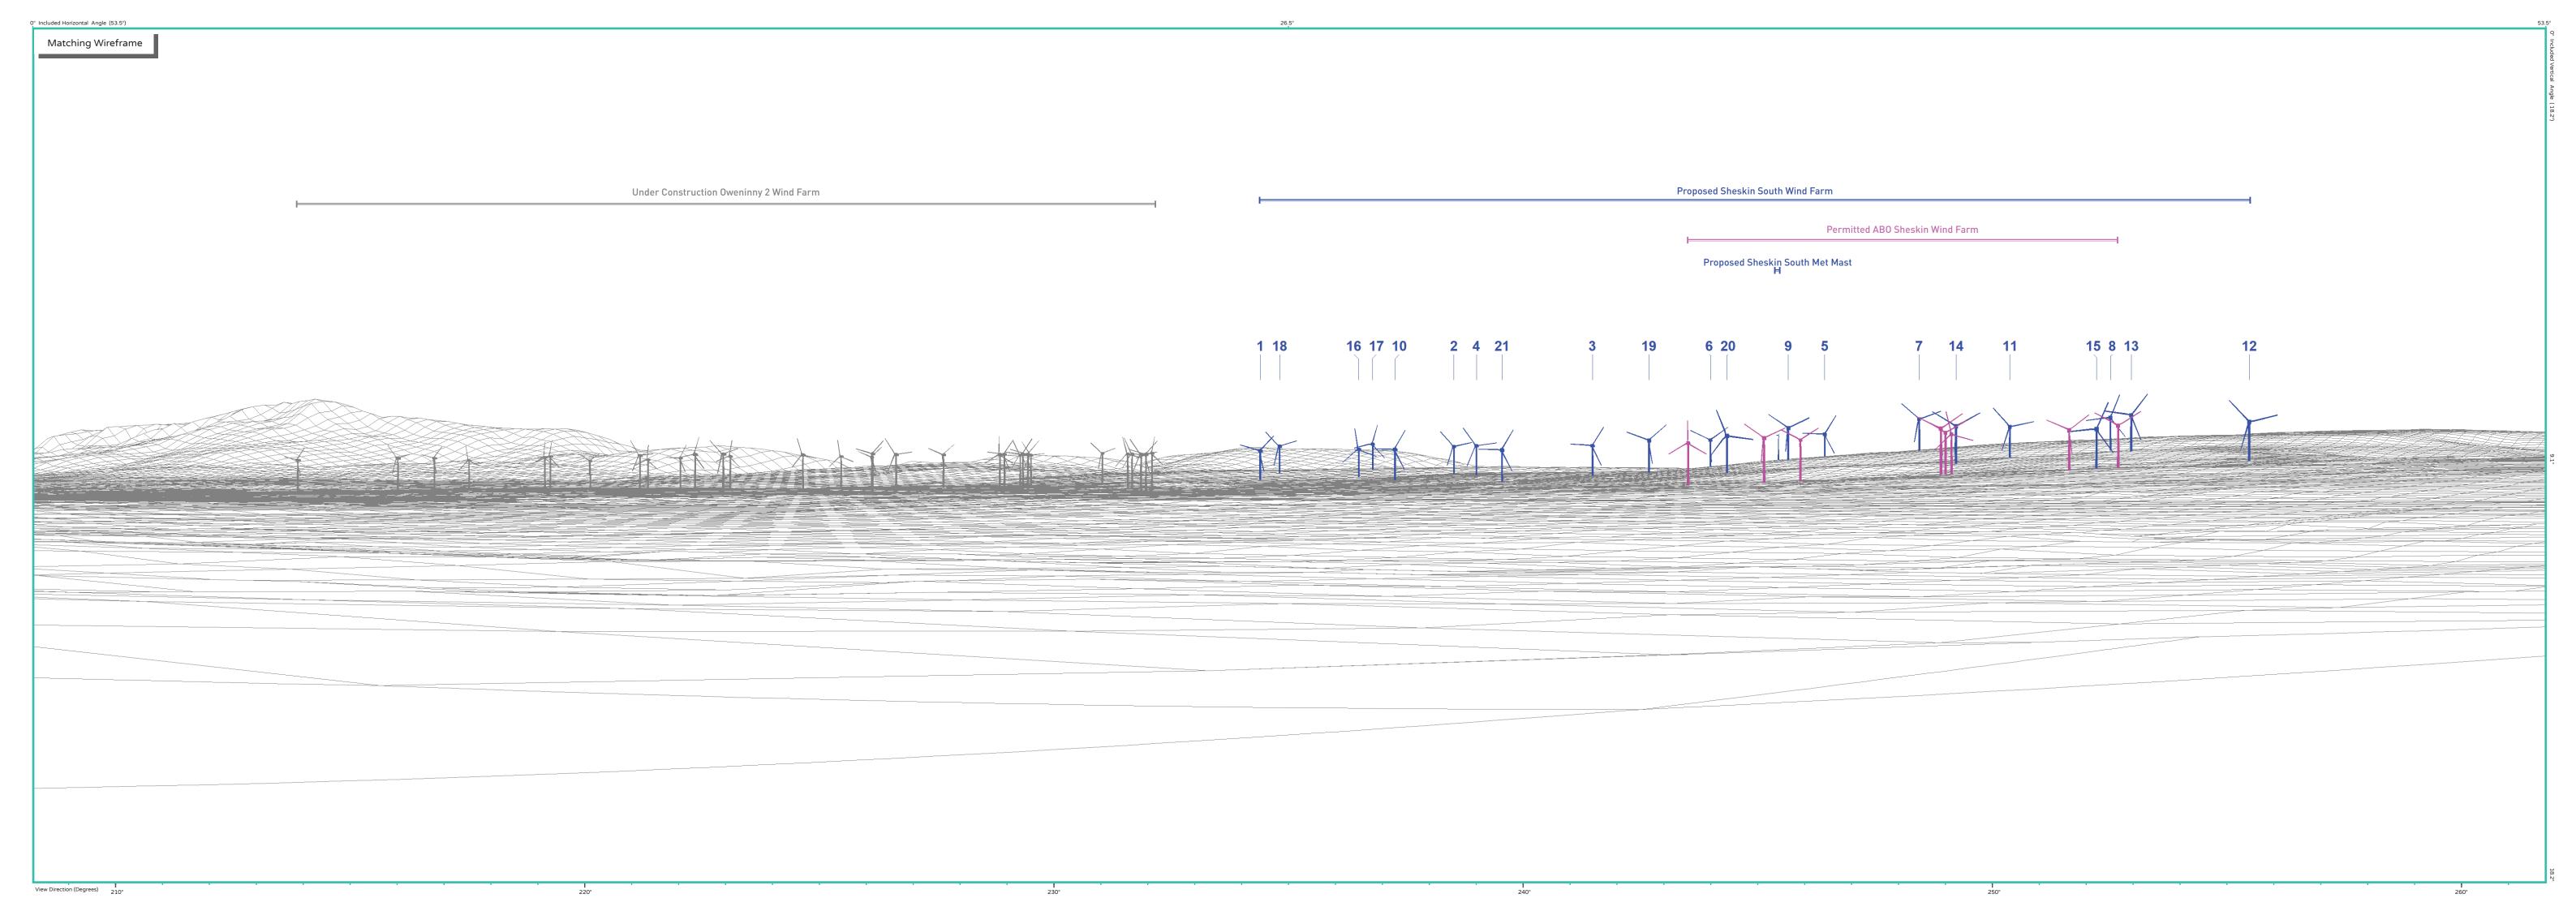

## Photomontage 12

View Point: View from a local road in the townland of Cluddaun approximately 7.9km north-east of the nearest proposed turbine

| View point grid reference              | 502,381(E); 830,337(N)                                                                                    |
|----------------------------------------|-----------------------------------------------------------------------------------------------------------|
| Date of image taken                    | 20.7.2021                                                                                                 |
| Time of image taken                    | 2:00pm                                                                                                    |
| View point elevation                   | 129m                                                                                                      |
| Angle of Views                         | 90° / 53.5°                                                                                               |
| View Direction (Image Centre)          | 215° / 235°                                                                                               |
| Horizontal extent of proposed turbines | 21°                                                                                                       |
| Distance to nearest proposed turbine   | 7.9km (T15)                                                                                               |
| Number of proposed turbines visible    | 21/21                                                                                                     |
| Turbine Hub Height                     | 115m                                                                                                      |
| Turbine Tip Height                     | 200m                                                                                                      |
| Turbine Rotor Diameter                 | 170m                                                                                                      |
| Montage Type                           | Type 4*: Photomontage / Photowire /Survey / Scale Verifiable                                              |
| Camera & Lens                          | Canon 5D Mark III / Full Frame Sensor with a 50mm Lens                                                    |
| Tripod                                 | Manfrotto 190X extended to approx 1.5m.                                                                   |
| Guidance                               | * Visual Representation of Development Proposals, Landscape Institute Technical Guidance Note 06/19, 2019 |
| Map Licence                            | © Ordnance Survey Ireland. All rights reserved. Licence number CYAL50267517                               |

View point relative to 20km radius.

View point relative to wind farm site.

Detail of view point location.

## Map Legend

Area shown in 90° view

Area shown in 53.5° view

View Point

Proposed Wind Farm

Permitted Wind Farms

Existing\Operational\Under Construction Wind Farms

Other Proposed Wind Farms