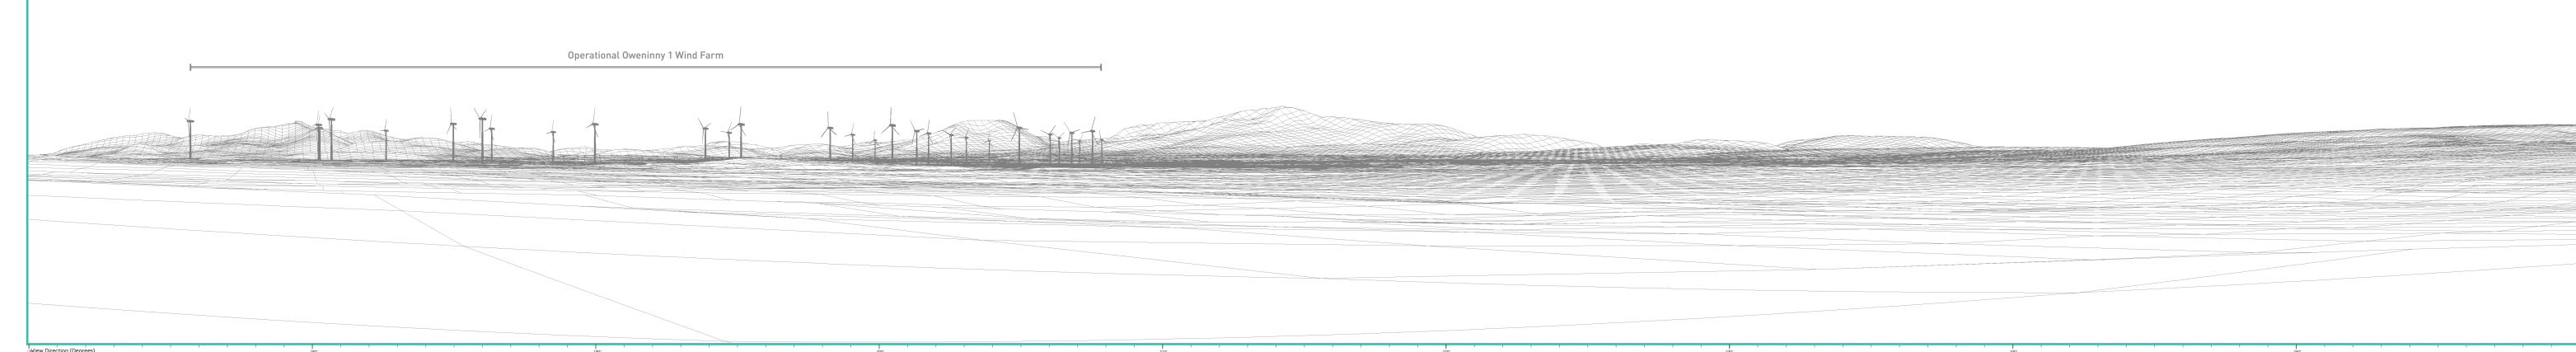

## Photomontage 12

View Point: View from a local road in the townland of Cluddaun approximately 7.9km north-east of the nearest proposed turbine

| View point grid reference              | 502,381(E); 830,337(N)                                                                                    |
|----------------------------------------|-----------------------------------------------------------------------------------------------------------|
| Date of image taken                    | 20.7.2021                                                                                                 |
| Time of image taken                    | 2:00pm                                                                                                    |
| View point elevation                   | 129m                                                                                                      |
| Angle of Views                         | 90° / 53.5°                                                                                               |
| View Direction (Image Centre)          | 215° / 235°                                                                                               |
| Horizontal extent of proposed turbines | 21°                                                                                                       |
| Distance to nearest proposed turbine   | 7.9km (T15)                                                                                               |
| Number of proposed turbines visible    | 21/21                                                                                                     |
| Turbine Hub Height                     | 115m                                                                                                      |
| Turbine Tip Height                     | 200m                                                                                                      |
| Turbine Rotor Diameter                 | 170m                                                                                                      |
| Montage Type                           | Type 4*: Photomontage / Photowire /Survey / Scale Verifiable                                              |
| Camera & Lens                          | Canon 5D Mark III / Full Frame Sensor with a 50mm Lens                                                    |
| Tripod                                 | Manfrotto 190X extended to approx 1.5m.                                                                   |
| Guidance                               | * Visual Representation of Development Proposals, Landscape Institute Technical Guidance Note 06/19, 2019 |
| Map Licence                            | © Ordnance Survey Ireland. All rights reserved. Licence number CYAL50267517                               |

## Map Legend

Area shown in 90° view

Area shown in 53.5° view

View Point

Proposed Wind Farm

Permitted Wind Farms

Existing\Operational\Under Construction Wind Farms

Other Proposed Wind Farms