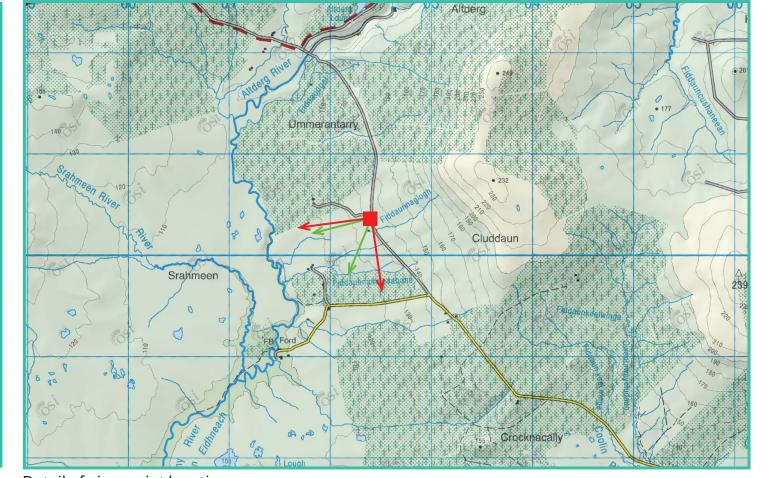

View point relative to 20km radius.

View point relative to wind farm site.

Detail of view point location.

## Map Legend

Area shown in 90° view

Area shown in 53.5° view

View Point

Proposed Wind Farm

Permitted Wind Farms

Existing\Operational\Under Construction Wind Farms

Other Proposed Wind Farms