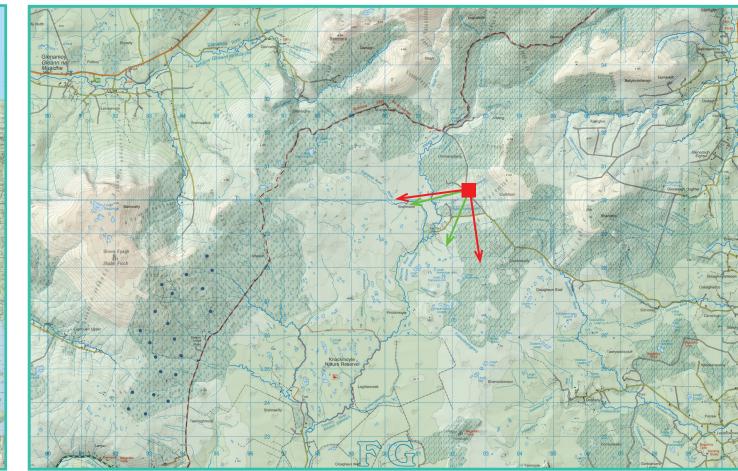

View point relative to 20km radius.

View point relative to wind farm site.

Detail of view point location.

## Map Legend

Area shown in 90° view

Area shown in 53.5° view

View Point

Proposed Wind Farm

Permitted Wind Farms

Existing\Operational\Under Construction Wind Farms

Other Proposed Wind Farms